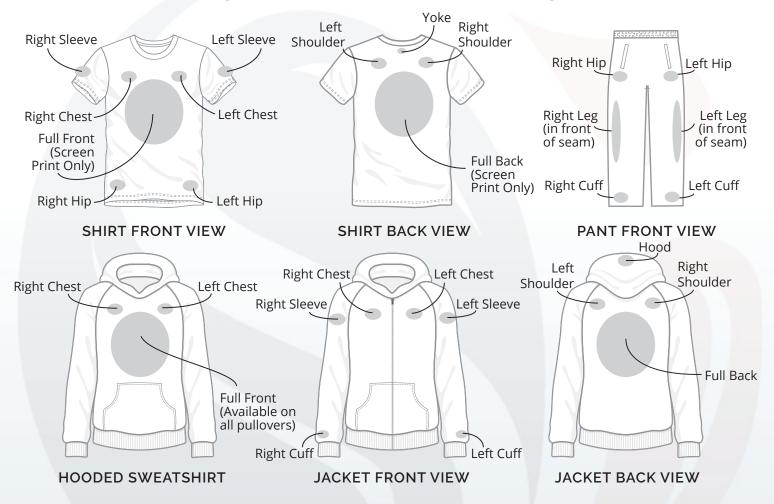

## STANDARD IMPRINT AREAS

Different pallet sizes are used for the varying garments that we imprint, which can restrain or add to the available artwork size. This also effects the amount of colors allowed. See our below for common imprint sizes on standard garments.

## STANDARD IMPRINT SIZES

ADULT TEE (Small) Max: 14" w x 20" h
Standard: 12" w x 17" h

YOUTH TEE (Small) Max: 12.5" w x 13" h
Standard: 10" w x 11" h

SHORT SLEEVE Standard: 3.5" w x 4" h

LONG SLEEVE Standard: 3.5" w x 14" h

ADULT HOODIE (Small) Max: 15" w x 12" h
Standard: 13" w x 10" h
YOUTH HOODIE (Small) Max: 13" w x 7" h

YOUTH HOODIE (Small) Max: 13" w x 7" h

YOUTH HOODIE (Small) Max: 13" w x 7" h
Standard: 11" w x 7" h

YOKE Standard: 3" w x 3" h

Contact art@somethinginked.com to learn more or get started today!